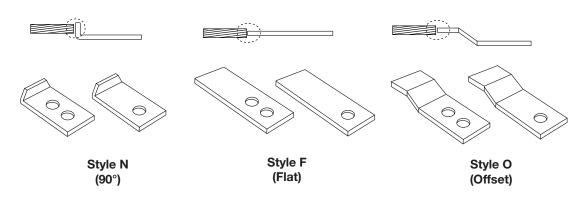

## **NOTE**

For more information on the P Series welding, refer to the TerraWeld® Exothermic Welding Equipment Catalog. **Installation Examples:** 

Example: TLUG-C-11/8-1-1/4-F

| (1) Component     | TLUG = Terminal Lug               |
|-------------------|-----------------------------------|
| (2) Material      | C = Copper<br>CT = Tinned Copper  |
| (3) Width         | <b>11/8</b> = 1 1/8"              |
| (4) Holes         | 1 = 1 hole or 2 = 2 holes         |
| (5) Hole Diameter | <b>1/4</b> = 1/4 in.              |
| (6) Style         | N = 90°<br>F = Flat<br>O = Offset |