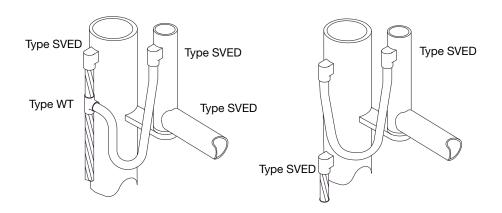

tions to the fence posts. Available in standard 12" to 24" lengths.



| Part Number | Description              | Weight             |
|-------------|--------------------------|--------------------|
| 5300-12     | Jumper, Copper, 12", #2  | 4.4 oz. (124.7 g)  |
| 5300-18     | Jumper, Copper, 18", #2  | 6.6 oz. (187.1 g)  |
| 5300-24     | Jumper, Copper, 24", #2  | 8.8 oz. (249.4 g)  |
| 5320-12     | Jumper, Copper, 12", 2/0 | 8.2 oz. (232.5 g)  |
| 5320-18     | Jumper, Copper, 18", 2/0 | 12.3 oz. (348.7 g) |
| 5320-24     | Jumper, Copper, 24", 2/0 | 16.4 oz. (464.9 g) |
| 5340-12     | Jumper, Copper, 12", 4/0 | 13.0 oz. (368.5 g) |
| 5340-18     | Jumper, Copper, 18", 4/0 | 19.5 oz. (555.8 g) |
| 5340-24     | Jumper, Copper, 24", 4/0 | 26.0 oz. (737.1 g) |

Installation Examples:



#### **NOTE**

For further information, refer to the TerraWeld® Exothermic Welding Equipment Catalog.



## Flexible Bonding Jumpers - With Lugs Installed

| Part Number | Description                                      | Weight             |
|-------------|--------------------------------------------------|--------------------|
| 5300-12-L   | Jumper, Copper, 12", #2, w/ 2 Hole Bonding Lugs  | 5.8 oz. (164.4 g)  |
| 5300-18-L   | Jumper, Copper, 18", #2, w/ 2 Hole Bonding Lugs  | 8.0 oz. (226.8 g)  |
| 5300-24-L   | Jumper, Copper, 24", #2, w/ 2 Hole Bonding Lugs  | 10.2 oz. (289.2 g) |
| 5320-12-L   | Jumper, Copper, 12", 2/0, w/ 2 Hole Bonding Lugs | 12.2 oz. (345.9 g) |
| 5320-18-L   | Jumper, Copper, 18", 2/0, w/ 2 Hole Bonding Lugs | 1.02 lb. (0.46 kg) |
| 5320-24-L   | Jumper, Co